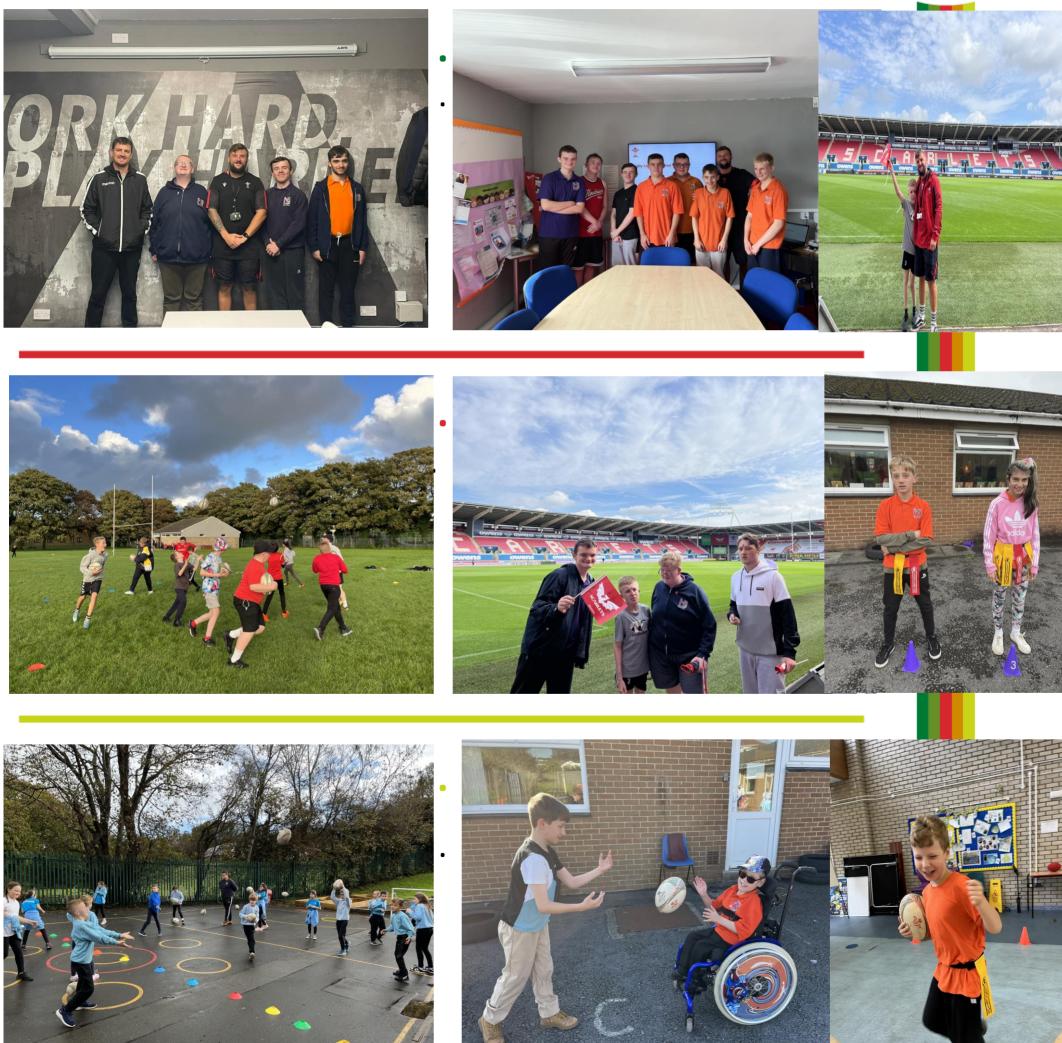

## **PEOPLE/PLAYING**

- 128 pupils at establishment participating in rugby activity at least once a week every week.
- Sensory sessions within the establishment along with curriculum (practical lessons)
- Rugby Leaders qualification- 5 New Rugby Leaders qualified taking our YHG leaders up to 7
- Development of gym sessions with 6<sup>th</sup> form.
- Rebound therapy x Rugby with youngest pupils
- All new pupils engaging well and most engaging with extracurricular.

## PARTNER/COMMUNITY

- YOUNG WARRIORS sessions
- Rugby Leader delivering weekly rugby lessons to a local primary school
- Links developed with Llanelli Warriors, attended first home game v Cardiff Chiefs at new home at Llanelli Wanderers.
- Captains Run Parc Y Scarlets ahead of Barbarians game
- Meeting with Macron- ordering new school kit using WRU community kit vouchers.
- Summer FitFedFun camp Glan Y Mor School
- Really exciting plans for next half term.