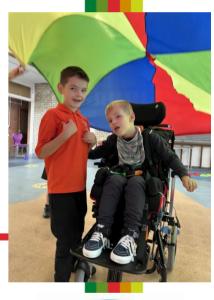

## **PEOPLE/PLAYING**

- 128 pupils at establishment participating in rugby activity at least once a week every week.
- Sensory sessions within the establishment along with curriculum (practical lessons)
- Rugby Leaders qualification- 5 New Rugby Leaders qualified taking our YHG leaders up to 7
- Development of gym sessions with 6<sup>th</sup> form.
- Rebound therapy x Rugby with youngest pupils
- All new pupils engaging well and most engaging with extracurricular.